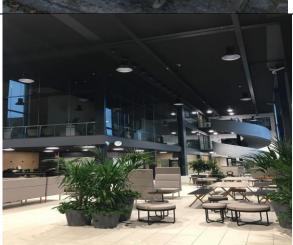

Some Finnish traditional style salmon at local market during weekend in city center.

Inside of the school. There are actually two schools combined together, and even we are from LAB University, we had most of the lectures in LUT University which you can see in the picture.