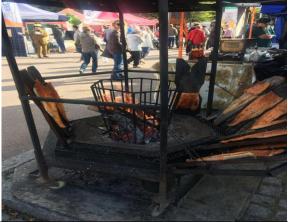

Some Finnish traditional style salmon at local market during weekend in city center.

Inside of the school. There are actually two schools combined together, and even we are from LAB University, we had most of the lectures in LUT University which you can see in the picture.